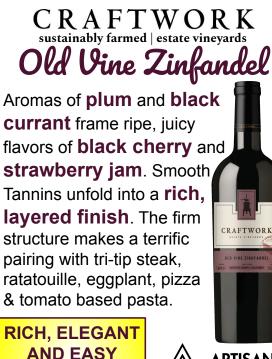

Old Vine Zinfandel Aromas of **plum** and **black** currant frame ripe, juicy flavors of **black cherry** and strawberry jam. Smooth Tannins unfold into a **rich**. layered finish. The firm structure makes a terrific pairing with tri-tip steak, ratatouille, eggplant, pizza