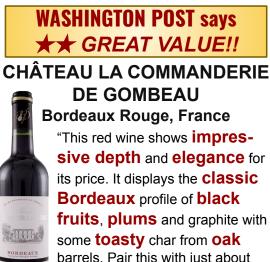

## **WASHINGTON POST says \*** GREAT VALUE!!

## CHÂTEAU LA COMMANDERIE

HILLIE

**DE GOMBEAU Bordeaux Rouge, France** "This red wine shows impressive depth and elegance for its price. It displays the classic Bordeaux profile of black fruits, plums and graphite with some toasty char from oak barrels. Pair this with just about anything, from elegant roasts to humble burgers, as well as poultry or fish." 90% Merlot, 10% Cab.