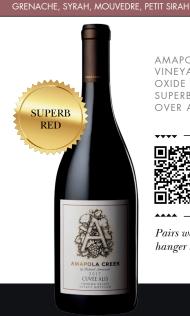

## AMAPOLA CREEK

GRENACHE, SYRAH, MOUVEDRE, PETIT SIRAH

SONOMA VALLEY

AMAPOLA CREEK VINEYARDS' RED, IRON-OXIDE SOILS HAVE YIELDED SUPERB WINES FOR WELL OVER A CENTURY

SCAN FOR MORE INFORMATION

Pairs well with: grilled hanger steak

AMAPOLA CREEK VINEYARDS' RED, IRON-OXIDE SOILS HAVE YIELDED SUPERB WINES FOR WELL OVER A CENTURY

Pairs well with: grilled hanger steak

AMAPOLA CREEK VINEYARDS' RED, IRON-OXIDE SOILS HAVE YIELDED SUPERB WINES FOR WELL OVER A CENTURY

Pairs well with: grilled hanger steak